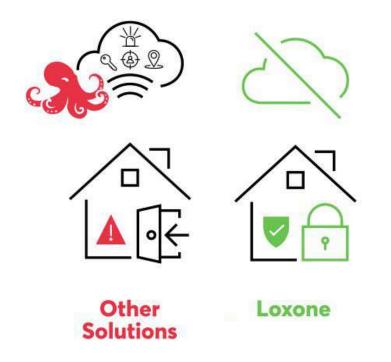

here are significant savings to be made by automating the climate of your office or business premises; so you'll have a reduced energy bill to go along with your happy employees.



## **Access** control



#### NFC Code Touch

Access control with Loxone is simple and personalised. Your employees and contractors simply present their NFC Key Fob to the NFC Code Touch and they'll be granted the relevant access if their permissions allow.

The NFC Key Fob provides a costeffective alternative to keys, which can be placed directly on a key ring. If someone happens to lose their fob, or someone's access needs to be rescinded, an appropriate user can simply delete that user's fob (via the app) and, if needed, pair a new one.



### Building automation without the cloud

Your building, your data





### **Create Automation**



Smart Homes



Offices & Industrial



Hotels & Restaurants



Custom Applications





















## Powerful Software









Products for revolutionary Sound



















# Smart Access Control Solution















### The Loxone Switch Standard



LOXONE



## Intuitive Control





Your Loxone expert in Malaysia:

**LOXONE** 

**Grapes Smart Tech Solution** 

**Create Automation**