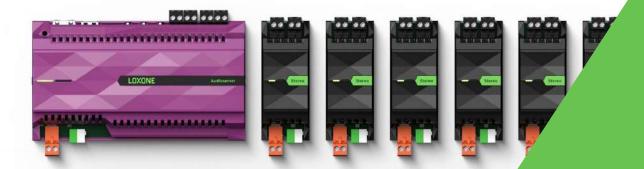

py employees.



## **Access** control



#### NFC Code Touch

Access control with Loxone is simple and personalised. Your employees and contractors simply present their NFC Key Fob to the NFC Code Touch and they'll be granted the relevant access if their permissions allow.

The NFC Key Fob provides a costeffective alternative to keys, which can be placed directly on a key ring. If someone happens to lose their fob, or someone's access needs to be rescinded, an appropriate user can simply delete that user's fob (via the app) and, if needed, pair a new one.



### Building automation without the cloud

Your building, your data





### **Create Automation**



Smart Homes



Offices & Industrial



Hotels & Restaurants



Custom Applications





















## Powerful Software









Products for revolutionary Sound



















# Smart Access Control Solution















### The Loxone Switch Standard



LOXONE



## Intuitive Control





Your Loxone expert in Malaysia:

**LOXONE** 

**Grapes Smart Tech Solution** 

**Create Automation**