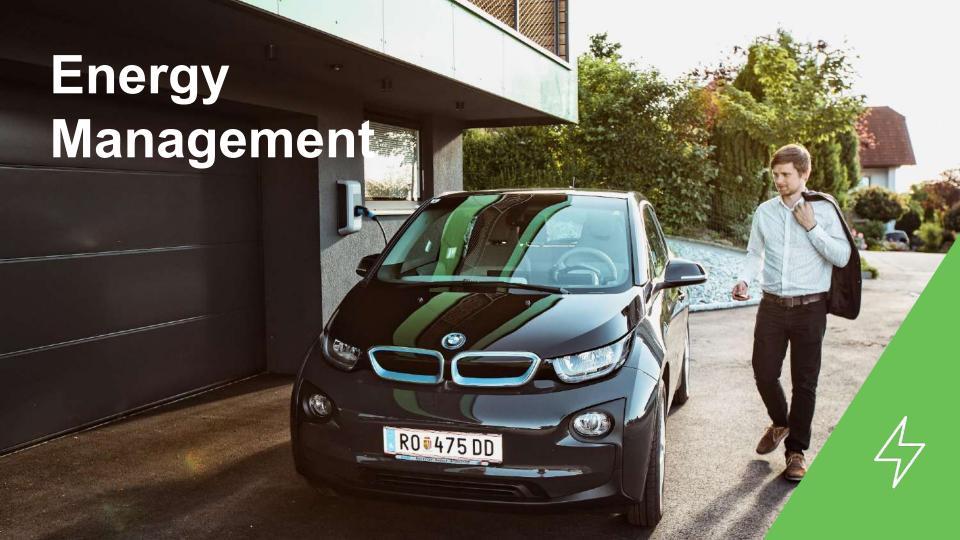

## **Energy Management**

No one wants to work somewhere that is either too hot or too cold. With Loxone they won't have to, as you can ensure that every room is always at the set temperature. Loxone can take control of the cooling sources to ensure you always have the perfect room climate.

If Loxone is being used to control the shading, then it can lower the blinds in a bid to block out the sun and maintain a comfortable temperature inside. Likewise, if letting in the morning sun would be a more cost-effective way to heat the offices in the morning, then Loxone can make that decision for you. Overall, there are significant savings to be made by automating the climate of your office or business premises; so you'll have a reduced energy bill to go along with your happy employees.