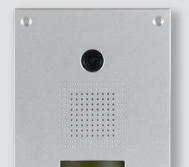

le and personalised. Your employees and contractors simply present their NFC Key Fob to the NFC Code Touch and they'll be granted the relevant access if their permissions allow.

The NFC Key Fob provides a costeffective alternative to keys, which can be placed directly on a key ring. If someone happens to lose their fob, or someone's access needs to be rescinded, an appropriate user can simply delete that user's fob (via the app) and, if needed, pair a new one.



### Building automation without the cloud

Your building, your data





### **Create Automation**



Smart Homes



Offices & Industrial



Hotels & Restaurants



Custom Applications





















## Powerful Software









Products for revolutionary Sound



















# Smart Access Control Solution















### The Loxone Switch Standard



LOXONE



## Intuitive Control





Your Loxone expert in Malaysia:

**LOXONE** 

**Grapes Smart Tech Solution** 

**Create Automation**