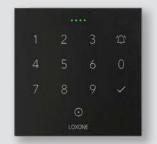

#### NFC Code Touch

Access control with Loxone is simple and personalised. Your employees and contractors simply present their NFC Key Fob to the NFC Code Touch and they'll be granted the relevant access if their permissions allow.

The NFC Key Fob provides a costeffective alternative to keys, which can be placed directly on a key ring. If someone happens to lose their fob, or someone's access needs to be rescinded, an appropriate user can simply delete that user's fob (via the app) and, if needed, pair a new one.