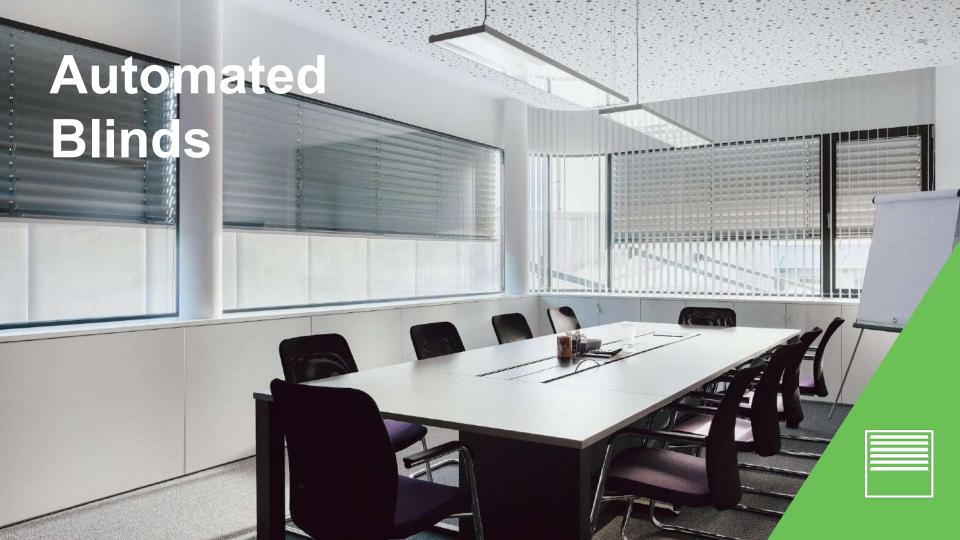

## Automated Shading

Fully automatic shading which intelligently regulates itself depending on the position of the sun, solar irradiation and the temperature. Automated shading is a massive help when trying to achieve a perfect room climate in your workspace.

If Loxone is being used to control the shading, then it can lower the blinds in a bid to block out the sun and maintain a comfortable temperature inside. Likewise, if letting in the morning sun would be a more cost-effective way to heat the offices in the morning, then Loxone can make that decision for you. Overall, there are significant savings to be made by automating the climate of your office or business premises; so you'll have a reduced energy bill to go along with your happy employees.