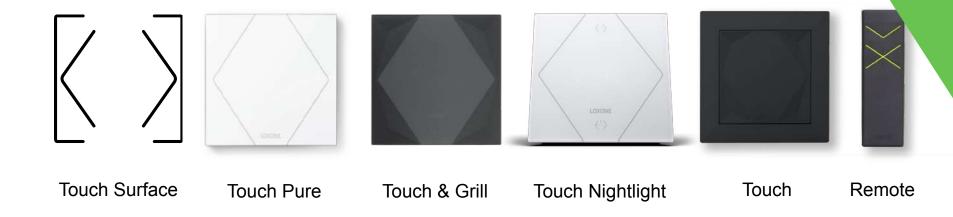

ir NFC Key Fob to the NFC Code Touch and they'll be granted the relevant access if their permissions allow.

The NFC Key Fob provides a costeffective alternative to keys, which can be placed directly on a key ring. If someone happens to lose their fob, or someone's access needs to be rescinded, an appropriate user can simply delete that user's fob (via the app) and, if needed, pair a new one.



### Building automation without the cloud

Your building, your data





### **Create Automation**



Smart Homes



Offices & Industrial



Hotels & Restaurants



Custom Applications





















## Powerful Software









Products for revolutionary Sound



















# Smart Access Control Solution















### The Loxone Switch Standard



LOXONE



## Intuitive Control





Your Loxone expert in Malaysia:

**LOXONE** 

**Grapes Smart Tech Solution** 

**Create Automation**