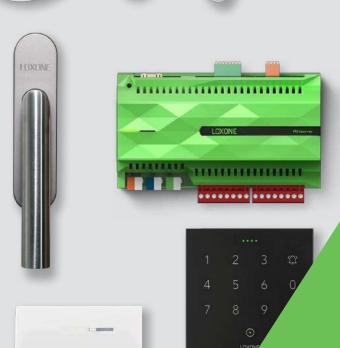

## **Access** control

#### NFC Code Touch

Access control with Loxone is simple and personalised. Your employees and contractors simply present their NFC Key Fob to the NFC Code Touch and they'll be granted the relevant access if their permissions allow.

The NFC Key Fob provides a costeffective alternative to keys, which can be placed directly on a key ring. If someone happens to lose their fob, or someone's access needs to be rescinded, an appropriate user can simply delete that user's fob (via the app) and, if needed, pair a new one.