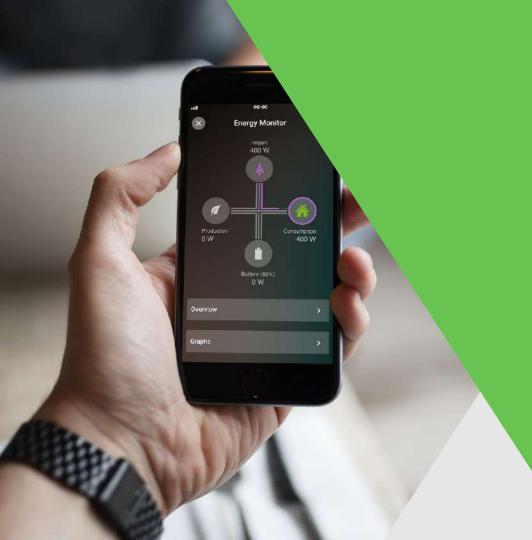

## **Energy Management**

No one wants to work somewhere that is either too hot or too cold. With Loxone they won't have to, as you can ensure that every room is always at the set temperature. Loxone can take control of the cooling sources to ensure you always have the perfect room climate.

If Loxone is being used to control the shading, then it can lower the blinds in a bid to block out the sun and maintain a comfortable temperature inside. Likewise, if letting in the morning sun would be a more cost-effective way to heat the offices in the morning, then Loxone can make that decision for you. Overall, there are significant savings to be made by automating the climate of your office or business premises; so you'll have a reduced energy bill to go along with your happy employees.