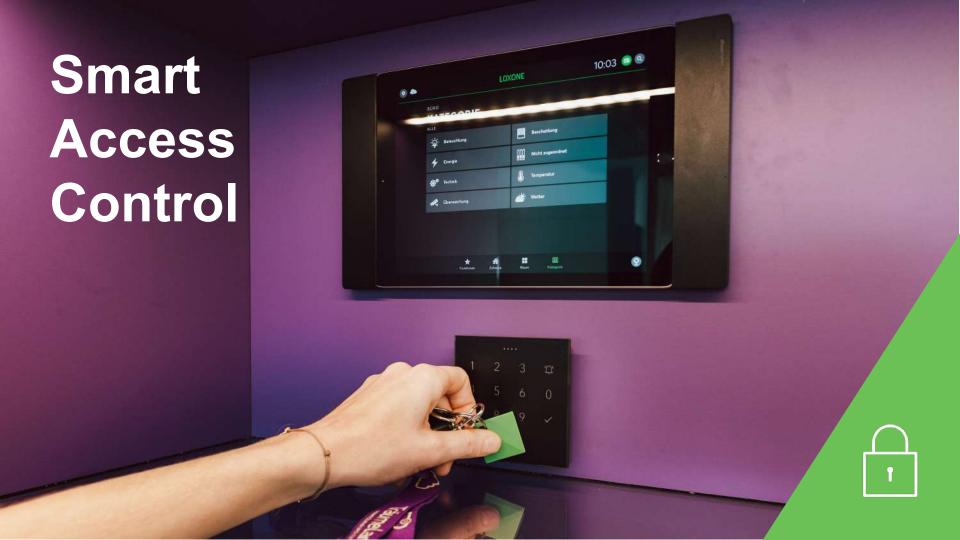

## **Access** control

#### NFC Code Touch

Access control with Loxone is simple and personalised. Your employees and contractors simply present their NFC Key Fob to the NFC Code Touch and they'll be granted the relevant access if their permissions allow.

The NFC Key Fob provides a costeffective alternative to keys, which can be placed directly on a key ring. If someone happens to lose their fob, or someone's access needs to be rescinded, an appropriate user can simply delete that user's fob (via the app) and, if needed, pair a new one.