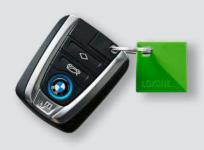

#### NFC Code Touch

Access control with Loxone is simple and personalised. Your employees and contractors simply present their NFC Key Fob to the NFC Code Touch and they'll be granted the relevant access if their permissions allow.

The NFC Key Fob provides a costeffective alternative to keys, which can be placed directly on a key ring. If someone happens to lose their fob, or someone's access needs to be rescinded, an appropriate user can simply delete that user's fob (via the app) and, if needed, pair a new one.