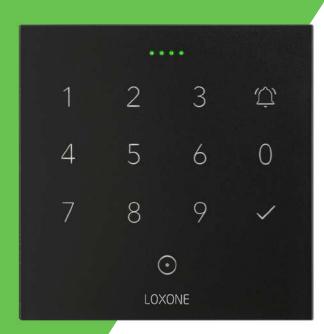

#### NFC Code Touch

Access control with Loxone is simple and personalised. Your employees and contractors simply present their NFC Key Fob to the NFC Code Touch and they'll be granted the relevant access if their permissions allow.

The NFC Key Fob provides a costeffective alternative to keys, which can be placed directly on a key ring. If someone happens to lose their fob, or someone's access needs to be rescinded, an appropriate user can simply delete that user's fob (via the app) and, if needed, pair a new one.