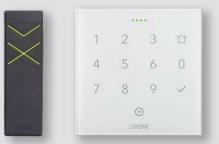

#### NFC Code Touch

Access control with Loxone is simple and personalised. Your employees and contractors simply present their NFC Key Fob to the NFC Code Touch and they'll be granted the relevant access if their permissions allow.

The NFC Key Fob provides a costeffective alternative to keys, which can be placed directly on a key ring. If someone happens to lose their fob, or someone's access needs to be rescinded, an appropriate user can simply delete that user's fob (via the app) and, if needed, pair a new one.