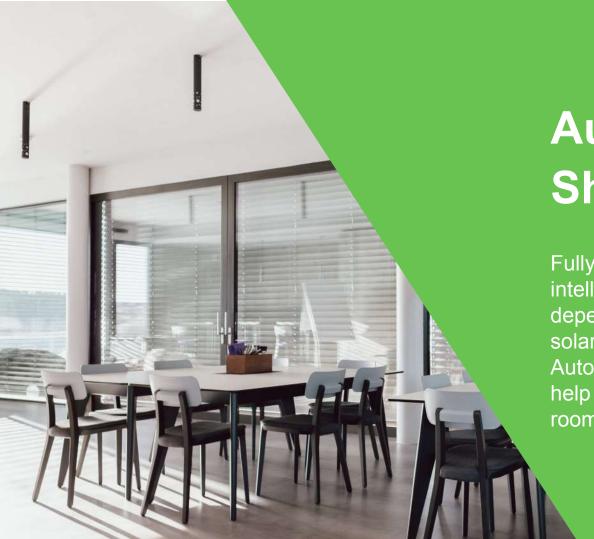

## Automated Shading

Fully automatic shading which intelligently regulates itself depending on the position of the sun, solar irradiation and the temperature. Automated shading is a massive help when trying to achieve a perfect room climate in your workspace.