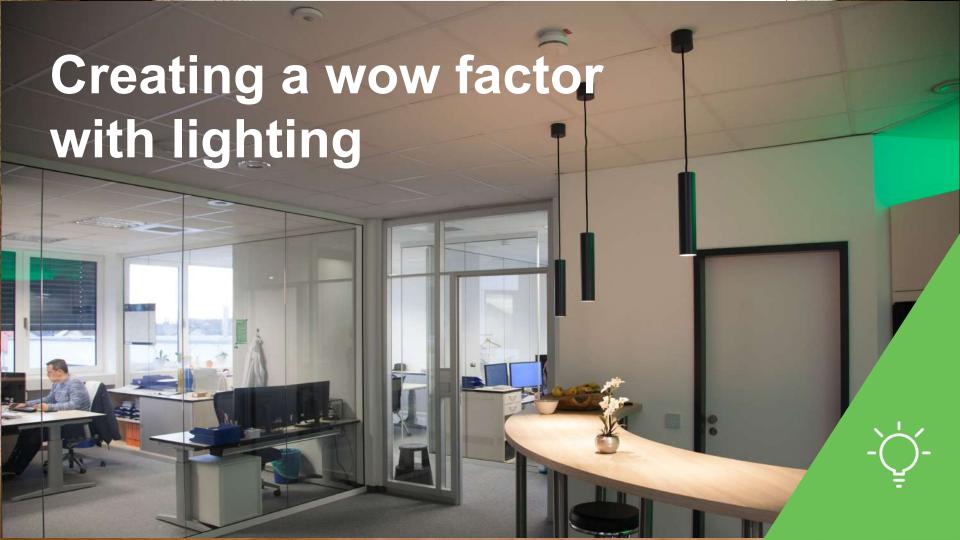

## **Automated Lighting**

### Motion Sensor as Presence Sensor

When it comes to building automation, the detection of presence is one of the most important inputs. Knowing if someone is in the building affects the lighting, cooling, security, ventilation, energy management and more.

The Presence Sensor from Loxone reliably detecting motion and presence, sound, and measuring brightness levels - making it an invaluable component for building automation.