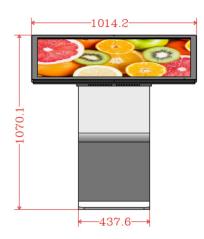

| тоисн              |                                                            | 10 points touch                                                                       |
|--------------------|------------------------------------------------------------|---------------------------------------------------------------------------------------|
| POWER              | Main Power<br>Consumption                                  | AC 100-240V, 50-60Hz<br>140W                                                          |
| SOUND              | Built-in Speaker                                           | 2 x 5W                                                                                |
| TEMPERATURE        | Operating Temperature<br>Storage Temperature               | 0°C to 40°C<br>-20°C to 60°C                                                          |
| DIMENSION & WEIGHT | Standee Size<br>Standee Weight                             | 1070 x 1014 x 797mm<br>48kg                                                           |
| STRUCTURE          | Material<br>Thickness<br>Glass                             | MS Steel Plate Frame<br>1.2 - 1.5mm Slim Smart Design<br>3mm thickness tempered glass |
| FEATURE            | Moistureproof, Anti-rust treatment, Anti-dust, Static Free |                                                                                       |
| ACCESSORIES        | User Manual, Keys, Tools & Screws                          |                                                                                       |