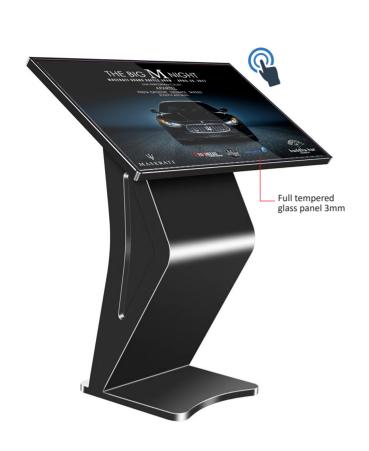

## 43" Wayfinder Touch Directory

Destination within your fingertips

JXD WF435PCT

| тоисн              |                                                            | 10 points touch                                                                       |
|--------------------|------------------------------------------------------------|---------------------------------------------------------------------------------------|
| POWER              | Main Power<br>Consumption                                  | AC 100-240V, 50-60Hz<br>140W                                                          |
| SOUND              | Built-in Speaker                                           | 2 x 5W                                                                                |
| TEMPERATURE        | Operating Temperature<br>Storage Temperature               | 0°C to 40°C<br>-20°C to 60°C                                                          |
| DIMENSION & WEIGHT | Standee Size<br>Standee Weight                             | 1070 x 1014 x 797mm<br>48kg                                                           |
| STRUCTURE          | Material<br>Thickness<br>Glass                             | MS Steel Plate Frame<br>1.2 - 1.5mm Slim Smart Design<br>3mm thickness tempered glass |
| FEATURE            | Moistureproof, Anti-rust treatment, Anti-dust, Static Free |                                                                                       |
| ACCESSORIES        | User Manual, Keys, Tools & Screws                          |                                                                                       |