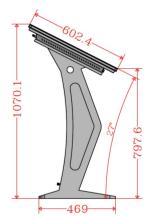

| тоисн              |                                                            | 10 points touch                                                                       |
|--------------------|------------------------------------------------------------|---------------------------------------------------------------------------------------|
| POWER              | Main Power<br>Consumption                                  | AC 100-240V, 50-60Hz<br>140W                                                          |
| SOUND              | Built-in Speaker                                           | 2 x 5W                                                                                |
| TEMPERATURE        | Operating Temperature<br>Storage Temperature               | 0°C to 40°C<br>-20°C to 60°C                                                          |
| DIMENSION & WEIGHT | Standee Size<br>Standee Weight                             | 1070 x 1014 x 797mm<br>48kg                                                           |
| STRUCTURE          | Material<br>Thickness<br>Glass                             | MS Steel Plate Frame<br>1.2 - 1.5mm Slim Smart Design<br>3mm thickness tempered glass |
| FEATURE            | Moistureproof, Anti-rust treatment, Anti-dust, Static Free |                                                                                       |
| ACCESSORIES        | User Manual, Keys, Tools & Screws                          |                                                                                       |