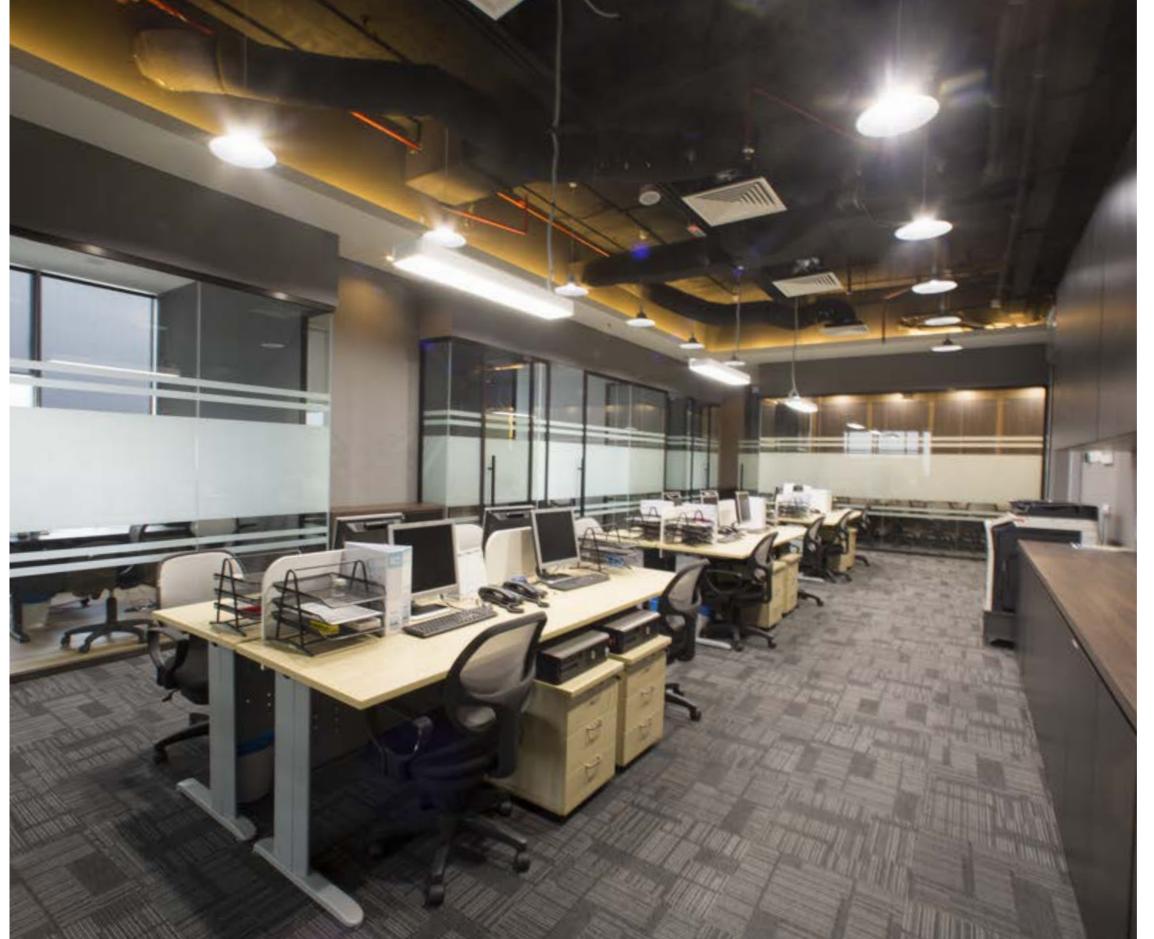

## **OFFICE WORKPLACE**

Client: UAI Leading International Holding
Location: KL Gateway Mall, Klang Valley
Service: Full design, full renovation, and remodel 6 units throughout Level 33A into an office
Concept: Modern concept
Size: 7000++ sqft

## OFFICE WORKPLACE

Client: UAI Leading International Holding Location: KL Gateway Mall, Klang Valley Service: Full design, drawing submission, full renovation, remodel 6 units throughout Level 33A into an office

Size: 7000++ sqft Duration: 6 weeks

Project: Anello

Location: Sunway Pyramid, Klang Valley Service: Full design, drawing submission and

full renovation
Size: 900++ sqft
Duration: 3 weeks

Project: Anello Location: 1 Utama Mall, Klang Valley Service: Full design, drawing submission and full renovation