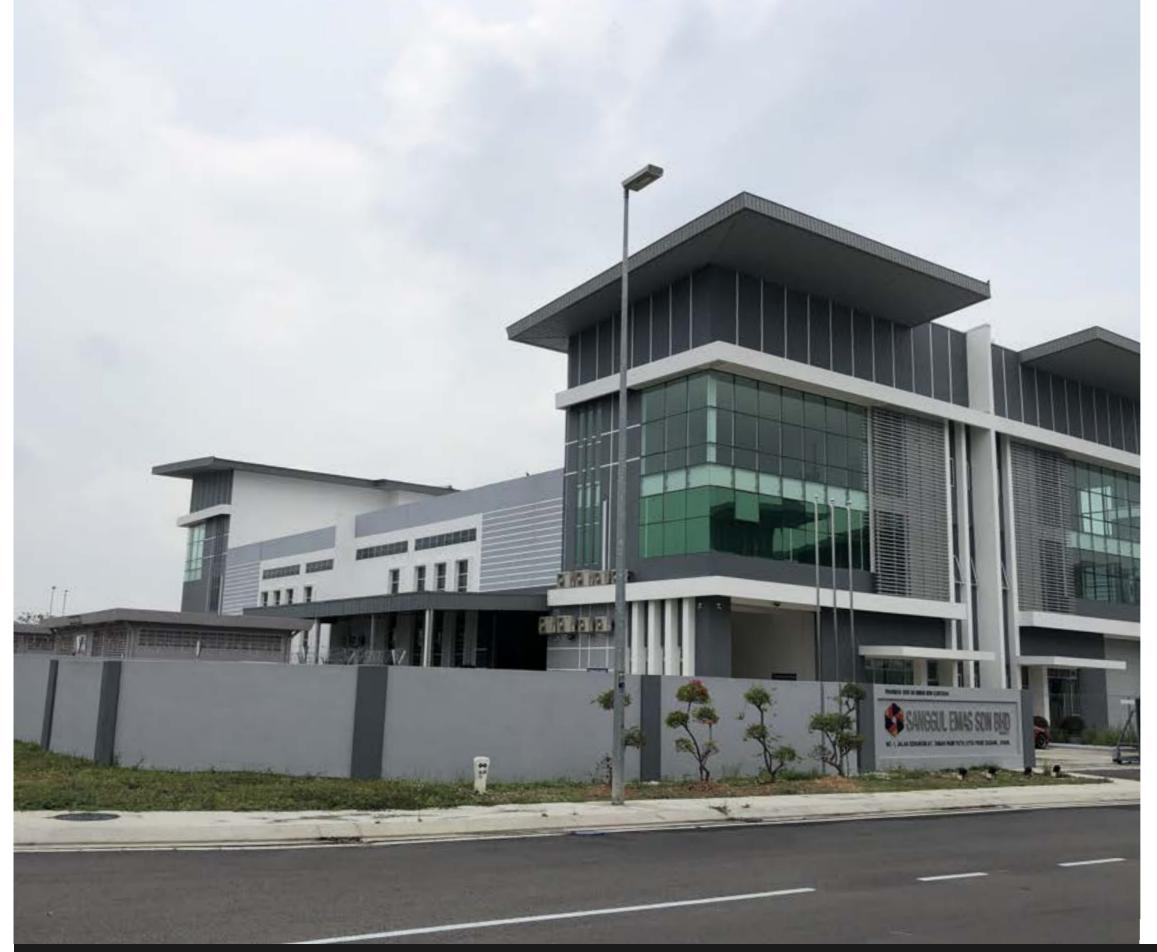

# PROJECTS ACTUAL PHOTOS

FACTORY - OFFICE - COMMERCIAL - RESIDENTIAL

STOREY SENI-D FACTORY

Project: Oil and gas company
Location: Pasir Gudang, Johor Bahru
Service: Full design, permit submission and full renovation
Duration: 8 weeks
Size: 17000++ sqft