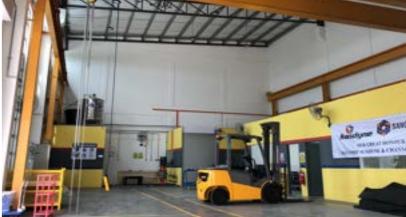

OFFICE WORKPLACE

**OFFICE WORKPLACE** 

3 STOREY SEMI-D FACTORY

Client: Oil and gas company
Location: Pasir Gudang, Johor Bahru
Service: Full design, drawing submission and full renovation
Concept: Minimalist modern concept
Size: 17000++ sqft

# PROJECTS ACTUAL PHOTOS

FACTORY - OFFICE - COMMERCIAL - RESIDENTIAL

STOREY SENI-D FACTORY

Project: Oil and gas company
Location: Pasir Gudang, Johor Bahru
Service: Full design, permit submission and full renovation
Duration: 8 weeks
Size: 17000++ sqft

## FACTORY & PASIR GUDANG