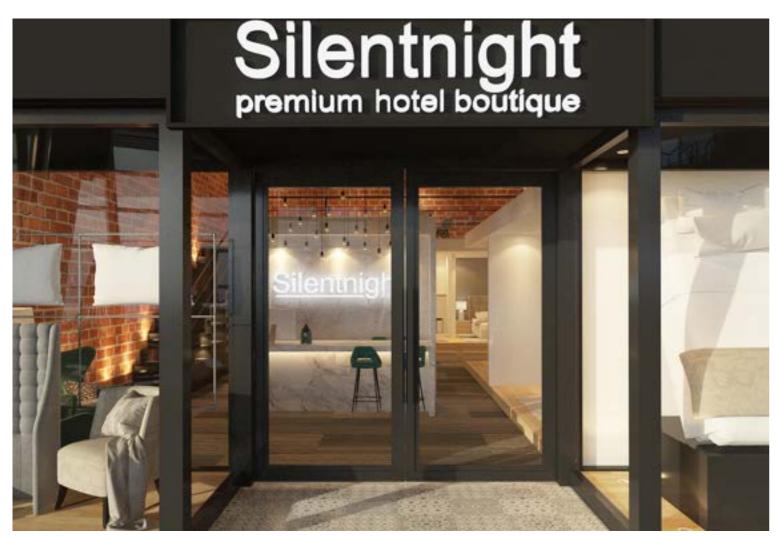

Location: Bandar Puteri Puchong, Klang Valley Service: Full design and full renovation

Size: 1200++ sqft Duration: 4 weeks

Project: D'sora Business Hotel Location: Sendayan, Seremban
Service: Full carpentry Works for 81 units
Size: 50,000++ sqft
Duration: 12 weeks