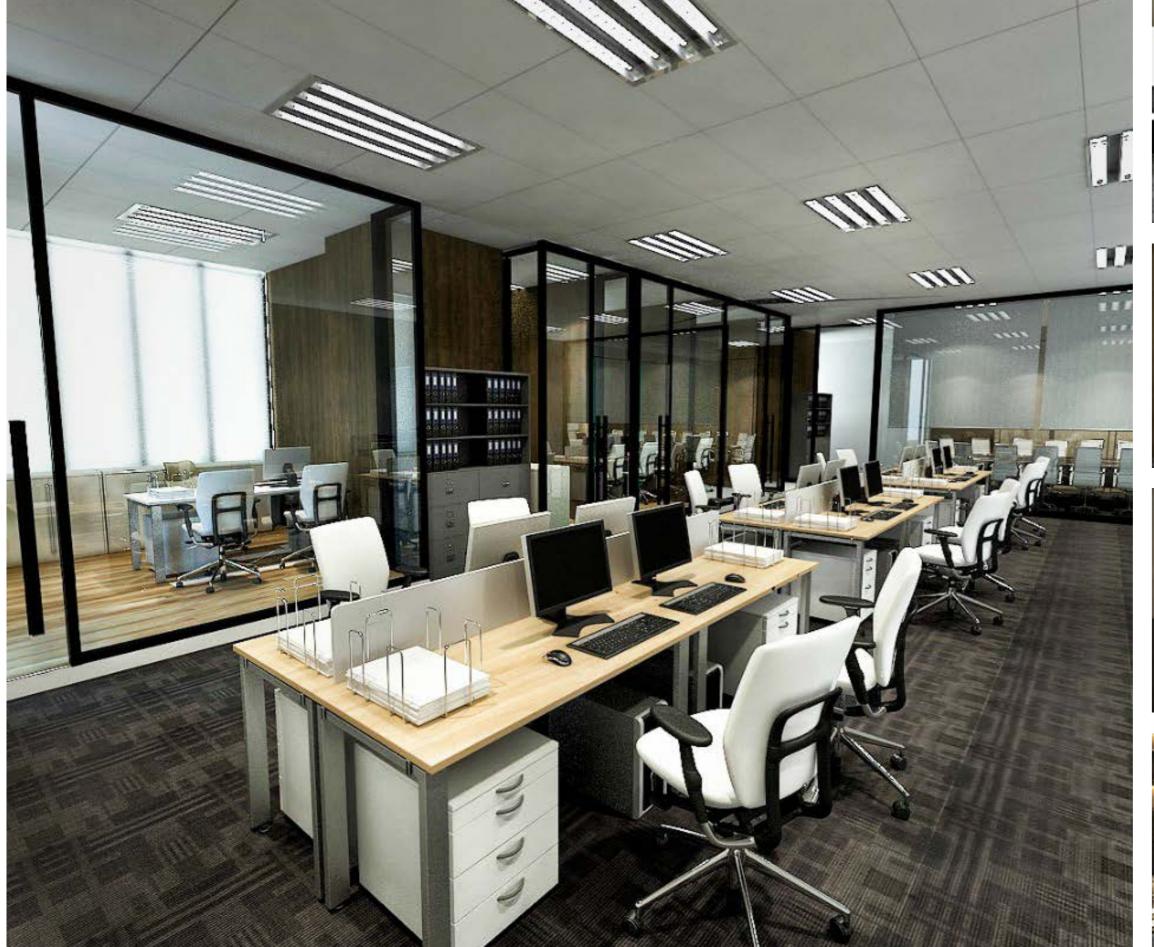

## **OFFICE WORKPLACE**

Client: UAI Leading International Holding
Location: KL Gateway Mall, Klang Valley
Service: Full design, full renovation, and remodel 6 units throughout Level 33A into an office
Concept: Modern concept
Size: 7000++ sqft

## OFFICE WORKPLACE

Client: UAI Leading International Holding Location: KL Gateway Mall, Klang Valley Service: Full design, drawing submission, full renovation, remodel 6 units throughout Level 33A into an office

Size: 7000++ sqft Duration: 6 weeks

Project: Anello

Location: Sunway Pyramid, Klang Valley Service: Full design, drawing submission and

full renovation
Size: 900++ sqft
Duration: 3 weeks

Project: Anello Location: 1 Utama Mall, Klang Valley Service: Full design, drawing submission and full renovation