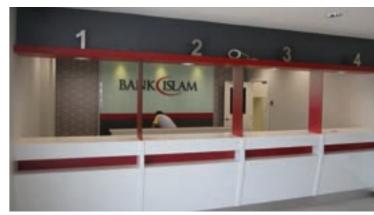

# PROJECTS ACTUAL PHOTOS

FACTORY - OFFICE - COMMERCIAL - RESIDENTIAL

STOREY SENI-D FACTORY

Project: Oil and gas company
Location: Pasir Gudang, Johor Bahru
Service: Full design, permit submission and full renovation
Duration: 8 weeks
Size: 17000++ sqft