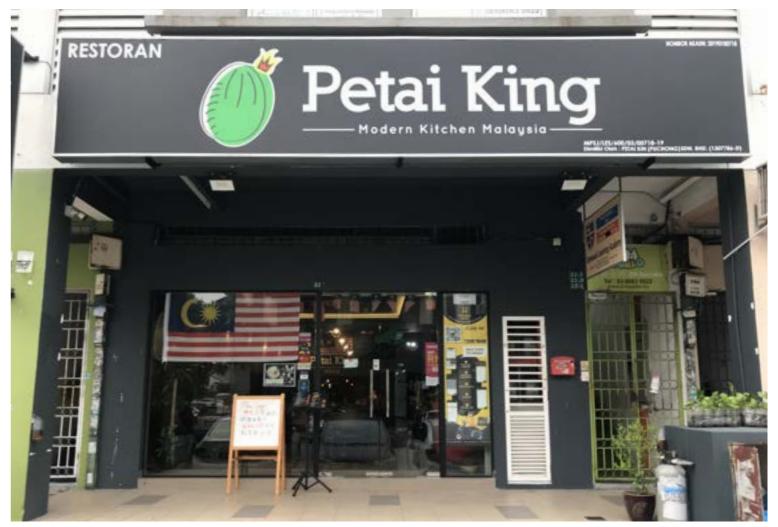

Size: 1500++ sqft Duration: 4 weeks

**OPTICAL RETAIL SHOP** 

Project: Petai King Location: Bandar Mahkota Cheras, Klang Valley Service: Full design and full renovation Size of the property: 1200++ sqft Duration: 4 weeks Project: Petai King