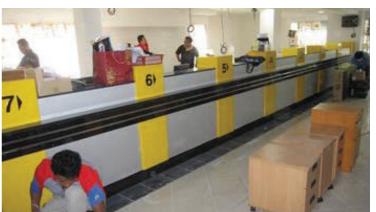

Location: Bandar Puteri Puchong, Klang Valley Service: Full design and full renovation

Size: 1200++ sqft Duration: 4 weeks

Project: D'sora Business Hotel Location: Sendayan, Seremban
Service: Full carpentry Works for 81 units
Size: 50,000++ sqft
Duration: 12 weeks