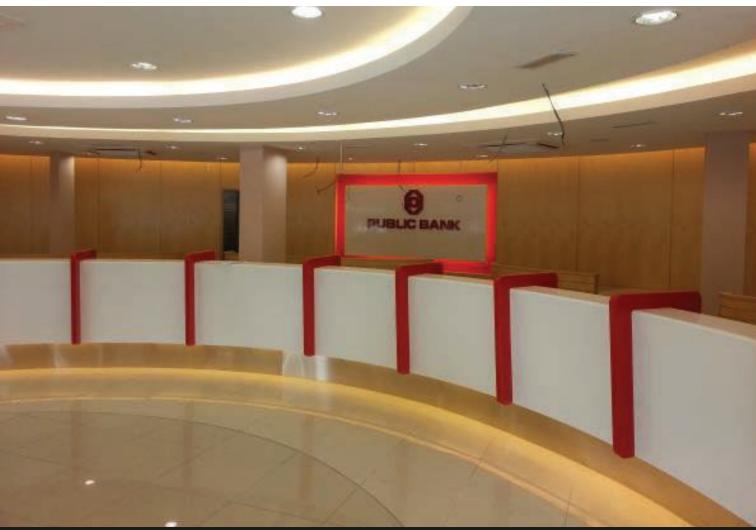

renovation

Size: 350++ sqft
Duration: 4 weeks



JAPANESE FRANCHISE RETAIL SHOP

JAPANESE FRANCHISE RETAIL SHOP



Project: Seng Li Optometrists Location: Queenway Mall, Singapore Service: Full design drawing submission and full renovation

Size: 1500++ sqft Duration: 4 weeks



















**OPTICAL RETAIL SHOP** 







Project: Petai King Location: Bandar Mahkota Cheras, Klang Valley Service: Full design and full renovation Size of the property: 1200++ sqft Duration: 4 weeks Project: Petai King

Location: Bandar Puteri Puchong, Klang Valley Service: Full design and full renovation

Size: 1200++ sqft Duration: 4 weeks























Project: D'sora Business Hotel Location: Sendayan, Seremban
Service: Full carpentry Works for 81 units
Size: 50,000++ sqft
Duration: 12 weeks



HOSPITALITY

**GOVERNMENT AGENCY** 

# GRAPHIC DESIGN WOOD BOARD

LOGO - NAME CARD - T-SHIRT - SIGNAGE - LORRY BANNER

# LIMC BAKERY WORLD

Logo Design



Uniform Design



Name Card





Colour Usage











Signage Design



MOOD BOARD

## PETAI KING

## LOGO VARIATION





















## **COLOUR USAGE**









# MOOD BOARD

## SUPPLIER PARTNERSHIP

We partner with leading architects, designers and contractors to deliver projects on a design and build basis.

This approach enables us to assume full responsibility for the project's quality, efficiency, low costing and act as a single point of contact for our clients.



## SUPPLIER PARTNERSHIP

ETEPOX SOLUTION SDN BHD
Contact No: 013-380 8020 (Billy Toh)
Email: enquiry@moderninteriordesign.com.my
Office Address: D4-10-1, Jalan